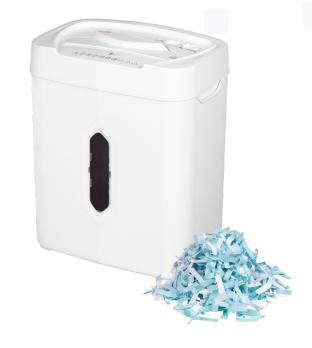

## SMALL AND COMPACT – PERFECT FOR UNDER OR NEXT TO THE DESK

With our intimus 20 CP4 you can destroy confidential data professionally and easily. The shredder guarantees secure data destruction of up to 10 sheets of 80 g/m² paper in P-4 – 5x28 mm. Easy document shredding thanks to automatic start/stop function and anti-paper jam technology. The shredded material can be disposed by an easy-to-empty 20-litre collection bin.

Shreds documents with paper clips and staples.

- The design and finishing meet the highest quality and safety standards.
- The large, easy-to-empty 20-litre bin with window holds up to 295 sheets of paper.
- The 5x28 mm particles comply with security level P-4 according to DIN 66399 (ISO/IEC 21964).