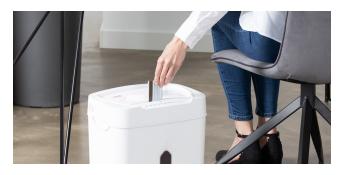

## SMALL AND COMPACT – PERFECT FOR UNDER OR NEXT TO THE DESK

With our intimus 20 CP4 you can destroy confidential data professionally and easily. The shredder guarantees secure data destruction of up to 10 sheets of 80 g/m² paper in P-4 – 5x28 mm. Easy document shredding thanks to automatic start/stop function and anti-paper jam technology. The shredded material can be disposed by an easy-to-empty 20-litre collection bin.

Shreds documents with paper clips and staples.

- The design and finishing meet the highest quality and safety standards.
- The large, easy-to-empty 20-litre bin with window holds up to 295 sheets of paper.
- The 5x28 mm particles comply with security level P-4 according to DIN 66399 (ISO/IEC 21964).

Credit cards can be shredded as well.