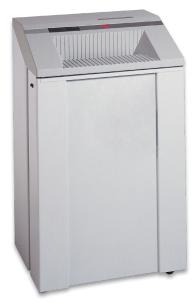

## intimus 007 SL High Security Shredder – in the Department

Professional Data Shredders – a Synthesis of Technology, Performance and Design. All intimus® shredders are built from durable, precision engineered, high-performance components, designed for a long life of high volume usage. The product range covers all requirements from day-to-day office use up to High Security Shredding machines in use for destruction of classified material in line with all current legal requirements such as DIN 66399 or NSA 02/01. intimus® shredders carry various features which make them unique in user-friendliness and operating efficiency.

- Automatic start/stop with light barrier
- Electronics equipped with microcontroller
- Auto-reverse and reverse key for quick elimination of paper jams
- Illuminated indicators for standby, basket full, door open and paper jam
- Mobile, sealed, dust-free cabinet
- Optionally available with automatic oiler

W/D/H 70 x 55 x 112 cm

|        | Shred size   | }r\'   | Security level<br>DIN 66 399 | Shredding capacity sheets | Cutting speed | Throughput sheets/min | Also shreds:   |
|--------|--------------|--------|------------------------------|---------------------------|---------------|-----------------------|----------------|
| Model  | mm           | I      | PFOTHE                       | E 80 g/m²                 | m/s           | 80 g/m²               | <b>~</b> Ø □ □ |
| 007 SL | 0.65 x 1.5-5 | 190 25 | 7                            | - 9-10                    | 0.1           | 202                   | ✓              |