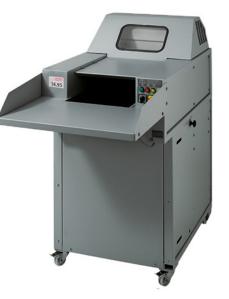

## intimus 14.95 Heavy Duty Shredder

For decades, the intimus® heavy duty shredders have proven to be centrally positioned pieces of equipment for the privacy-friendly disposal of disused media.

The spacious feed table with integrated infeed conveyor belt provides controlled, effortless, safe and fast loading. The shredded material is collected in large-scale, mobile or swing-out containers under the cutting mechanism. The shred-press combinations are coupled to a baler for immediate fully automatic compaction of the cut material into compact bales. Reduction effect compared to the loose collection of the cuttings is about 70%.

- 440 mm working width; suitable for all standard computer formats
- Feeding via conveyor belt
- "Bin full" alarm, with simultaneous automatic stop of the shredding process
- 400 liter collection volume for shredded material
- Small footprint to fit through standard door openings
- Mounted on rollers for flexible use
- All doors secured with safety switches

W/D/H 80/120 x 168 x 164 cm

|       | Shred size | <b>}1</b> 4 | m  |   |   |   | 6639 |   |   | 70 g/m² | 80 g/m <sup>2</sup> | put** | speed |   | Also s   | hreds: |   | 41 |
|-------|------------|-------------|----|---|---|---|------|---|---|---------|---------------------|-------|-------|---|----------|--------|---|----|
| Model | mm         | I / kg      |    | P | F | 0 | Т    | Н | E | sheets  | sheets              | kg/h  | m/s   | Û | <b>Ø</b> |        |   |    |
| 14.95 | 6 x 50     | 400 / 20-38 | 5+ | 3 | - | 2 | 3+   | - | 2 | 130-140 | 110-120             | 325   | 0.30  | ✓ | ✓        | ✓      | ✓ | _  |
| 14.95 | 3.8 x 40   | 400 / 20-38 | 5+ | 4 | 1 | 3 | 4+   | - | 3 | 100-110 | 85-95               | 230   | 0.30  | ✓ | ✓        | ✓      | ✓ | _  |