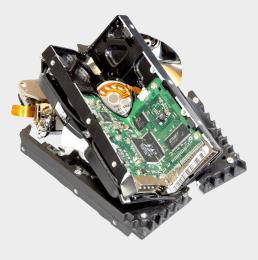

# PHYSICAL CRUSHER

The high-speed, high-powered intimus Crusher is the fastest and lightest NSA/CSS EPL-listed hard drive destroyer on the market. The intimus Crusher meets evolving technology challenges by increasing the speed, amplifying the crushing power, and offering an optional solid-state destroyer that both perforates and waffles solid-state media, flash drives, USB thumb drives, and SSHD controller boards. HDDs are bent by the Crusher. It is best to combine the Crusher with a Degausser for a full solution for high security requirements. Security level H3\* for standalone application.

### FEATURES

- Now with more robust crush chamber
- Listed on NSA/CSS evaluated products list
- Bends, breaks, and mangles hard drives, including dataplatters and other internal components, preventing data recovery
- Destroys solid-state media, flash drives, USB thumb drives, and SSHD controller boards when used with optional intimus Destroyer
- Independently tested and certified to meet CE directives for safety, compatibility, and interference
- Lightest electric destroyer on the market
- Crushes multiple drives at a time
- Quiet, office-friendly design
- No hydraulics