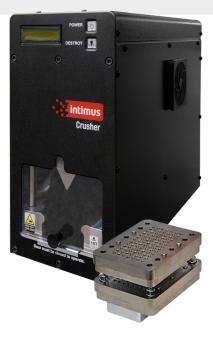

# PHYSICAL CRUSHER

The high-speed, high-powered intimus Crusher is the fastest and lightest NSA/CSS EPL-listed hard drive destroyer on the market. The intimus Crusher meets evolving technology challenges by increasing the speed, amplifying the crushing power, and offering an optional solid-state destroyer that both perforates and waffles solid-state media, flash drives, USB thumb drives, and SSHD controller boards. HDDs are bent by the Crusher. It is best to combine the Crusher with a Degausser for a full solution for high security requirements. Security level H3\* for standalone application.

### FEATURES

- Now with more robust crush chamber
- Listed on NSA/CSS evaluated products list
- Bends, breaks, and mangles hard drives, including dataplatters and other internal components, preventing data recovery
- Destroys solid-state media, flash drives, USB thumb drives, and SSHD controller boards when used with optional intimus Destroyer
- Independently tested and certified to meet CE directives for safety, compatibility, and interference
- Lightest electric destroyer on the market
- Crushes multiple drives at a time
- Quiet, office-friendly design
- No hydraulics

intimus Crusher

intimus Destroyer