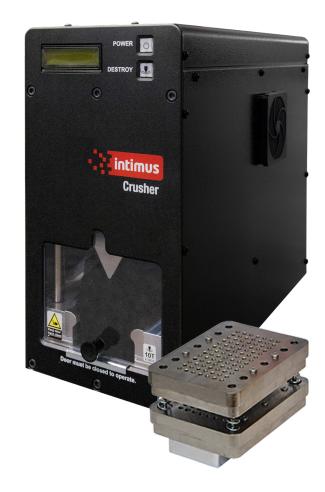

# PHYSICAL CRUSHER

The high-speed, high-powered intimus Crusher is the fastest and lightest NSA/CSS EPL-listed hard drive destroyer on the market. The intimus Crusher meets evolving technology challenges by increasing the speed, amplifying the crushing power, and offering an optional solid-state destroyer that both perforates and waffles solid-state media, flash drives, USB thumb drives, and SSHD controller boards. HDDs are bent by the Crusher. It is best to combine the Crusher with a Degausser for a full solution for high security requirements. Security level H3\* for standalone application.

intimus Crusher

intimus Destroyer