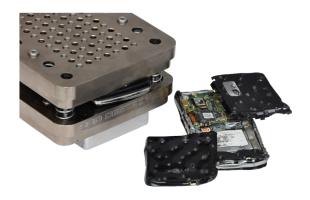

# INTIMUS DESTROYER

The optional Destroyer destroys solidstate media, flash drives, USB thumb drives, and SSHD controller boards.

intimus Crusher

intimus Destroyer