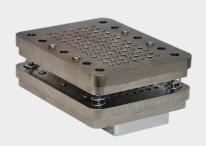

# INTIMUS DESTROYER

The optional Destroyer destroys solidstate media, flash drives, USB thumb drives, and SSHD controller boards.

intimus Crusher

intimus Destroyer