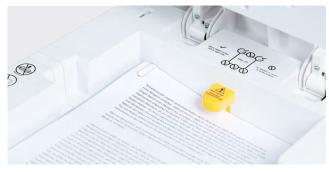

Perfect for reliable shredding of:

- Paper including staples and paper clips
- Credit cards
   with magnetic strip or electronic chip