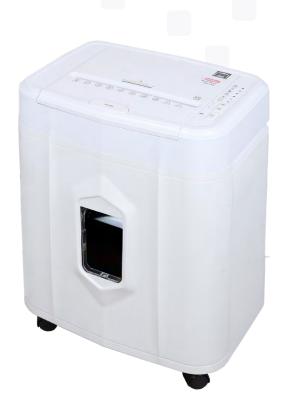

Pull-out 20-litre collection bin.

Also shreds documents with paper clips and staples.