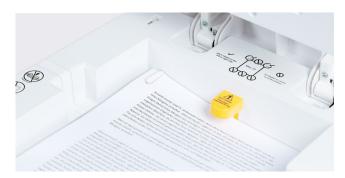

Also shreds documents with paper clips and staples.

- Paper including staples and paper clips
- Credit cards with magnetic strip or electronic chip
- Optical storage media such as CDs, DVDs and Blu-rays