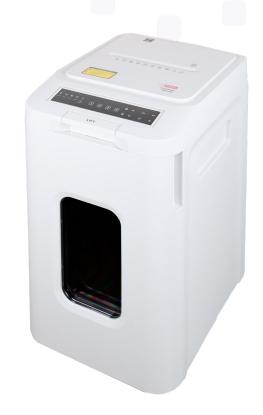

# intimus AutoShred 400 CP4

### **FULLY AUTOMATIC DOCUMENT SHREDDER**

#### START, LOAD, AND LEAVE, DONE!

With our intimus AutoShred 400 CP4 the era of spending hours on shredding is now a thing of the past. This advanced shredder ensures a secure and fully automatic data shredding experience, handling up to 400 sheets effortlessly in autofeed mode.