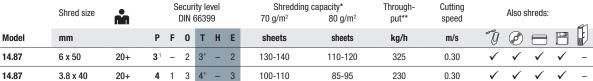

## intimus 14.87 Heavy Duty Shredder/Baler Combination

For decades, the intimus® heavy duty shredders have proven to be centrally positioned pieces of equipment for the privacy-friendly disposal of disused media. The model range offers variations that can handle up to 550 sheets/h or even complete folders in a single operation. The spacious feed table with integrated infeed conveyor belt provides controlled, effortless, safe and fast loading. The shredded material is collected in large-scale, mobile or swing-out containers under the cutting mechanism. The shred-press combinations are coupled to a baler for immediate fully automatic compaction of the cut material into compact bales.

Reduction effect compared to the loose collection of the cuttings is about 70%.

W/D/H 268/327 x 80 x 164 cm

- The useful supplement to the large document shredder: shredded material is automatically compressed into compact bales
- Shredder and baler operate in tandem
- Shredder features see Model 14.95
- Shredder loading can be continued while baler is compressing the material
- Pushbutton control for bale ejection
- Alternative of bale ejection into plastic sack for clean, dust-free transport and weatherproof packaging
- Compressing stroke is triggered automatically
- Visual "bale completed" signal and accompanying the cutting process is halted

 $^{\rm 1}\, {\rm with\ baling}\, \, {\rm press}\, \, {\rm 1}\, \, {\rm level\ higher} \, \, \, \, \, ^{\rm +}\, {\rm only\ floppy\ disks} \, / \, {\rm ID}\, \, {\rm cards}$ 

= certain small format items – such as SSD – may go through the cutting mechanism undestroyed