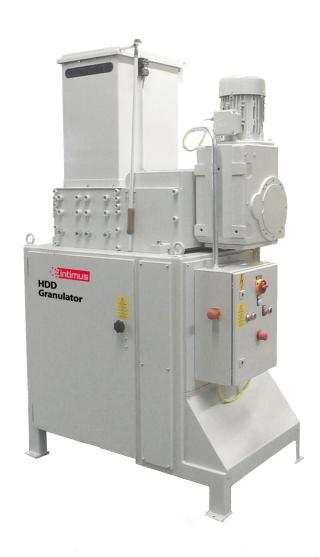

## INTIMUS HDD GRANULATOR

# SHREDDER FOR HIGH SECURITY APPLICATIONS

In the intimus® hard drive shredders, the disks are broken into tiny parts. The powerful machines are fast and reliable. The product range includes machines for various applications and offers solutions up to and including security level H-5 according to DIN 66399. The shredding of the hard drive is a safe and economical destruction process, with the possibility of a simple and visual inspection of the successful destruction.

### **FEATURES**

- Security level determined by screen mesh diameter
- 6 different screen diameters available
- Shreds HDD up to 5.25"
- Maximum operator's safety
- Large feed hopper
- Solid sheet steel housing with removable waste bin
- Shredded material collected in standard waste bin